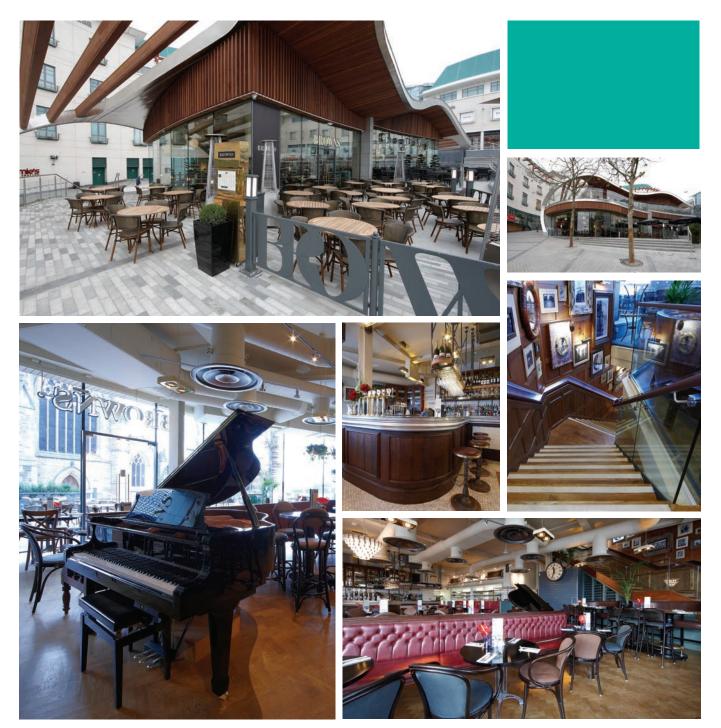

## Brown's Restaurant BullRING

The project was to fit-out a developers' shell to form a new Brown's Restaurant on two floors. As the shell was located in a pedestrian area of The Bullring, we had to work within the confines of the developer's site with restrictive logistic problems of access throughout.

The works included the construction of a new frameless glass shopfront, a sweeping metal and oak staircase, all new ceilings and partitions, a feature bar with polished brass and pewter top and reclaimed back fitting. Finishes comprised all mechanical and electrical installations, mosaic floor tiles and oak parquet flooring. The project was successfully completed in 10 weeks. BIRMINGHAM